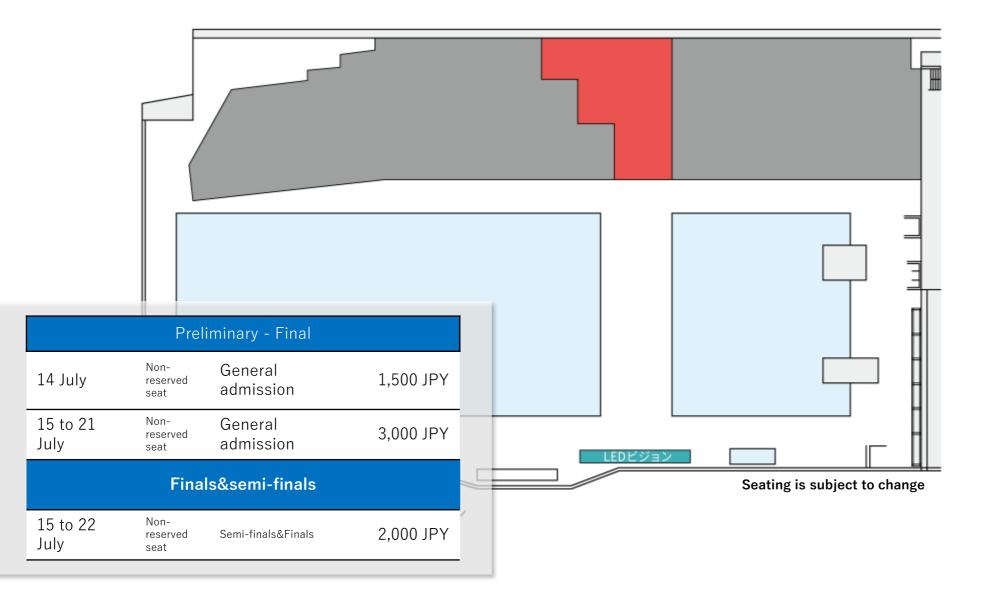

| Multi-day passes |                      |                                     |                                                    |                                    |                                                   |               |             |
|------------------|----------------------|-------------------------------------|----------------------------------------------------|------------------------------------|---------------------------------------------------|---------------|-------------|
| 14 to 30 July    | Reserved<br>seat     | Multi-day pass for SW+AS(S-seat for | Multi-day pass for<br>SW+AS(S-seat forefront seat) |                                    |                                                   |               | 300,000 JPY |
| 14 to 22 July    | Reserved<br>seat     | Multi-day pass for                  | Multi-day pass for S seat                          |                                    |                                                   | 99,000 JPY    |             |
| Preliminaries    |                      |                                     |                                                    | Finals                             |                                                   |               |             |
| 14 to 18 July    | Non-reserved<br>seat | General admission                   | 3,000 JPY                                          |                                    | Non-reserved seat<br>within<br>Exciting seat area | Exciting seat | 10,000 JPY  |
| 20 to 21 July    | Non-reserved<br>seat | General admission                   | 2,000 JPY                                          |                                    | Reserved seat                                     | S seat        | 10,000 JPY  |
|                  |                      |                                     |                                                    | Weekdays/W<br>eekends/<br>Holidays | Non-reserved seat<br>within<br>A seat area        | A seat        | 8,000 JPY   |
|                  |                      |                                     |                                                    | . Tondayo                          | Non-reserved seat<br>within<br>B seat area        | B seat        | 6,000 JPY   |
|                  |                      |                                     |                                                    |                                    | Non-reserved seat<br>within<br>Side seat area     | Side seat     | 4,000 JPY   |