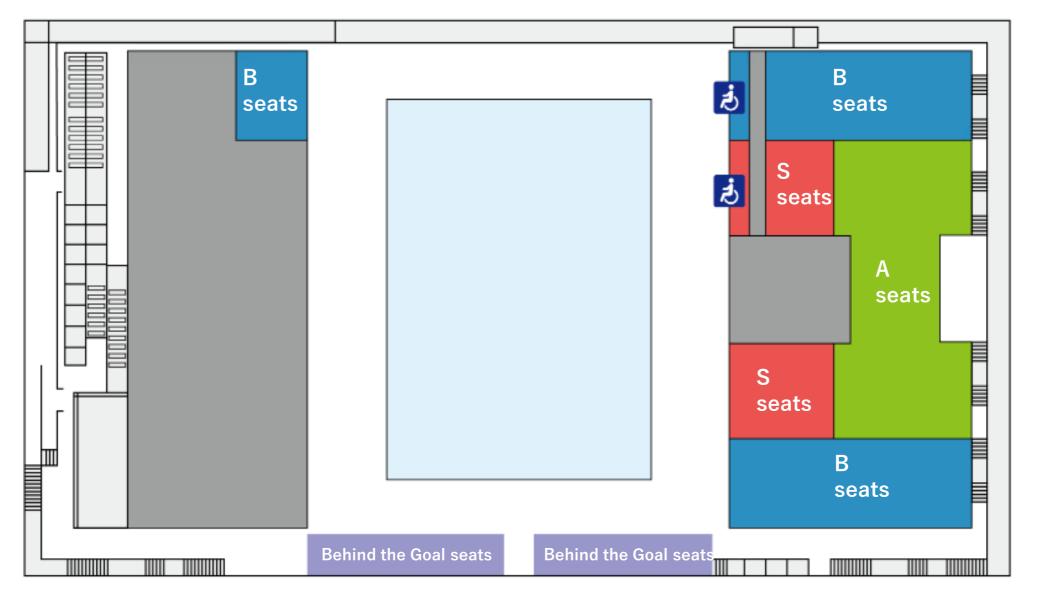

### **WORLD** AS - Seat Allocation - for Finals

| Quarter-finals/ Semi-finals    |                                             |                              |           |  |
|--------------------------------|---------------------------------------------|------------------------------|-----------|--|
| 24 to 27 July                  | SW:Reserved seat<br>WP:Non-reserved<br>Seat | Combination ticket for SW+WP | 6,000 JPY |  |
|                                |                                             | Group stage - Semi-finals    |           |  |
| 16 to 17 July<br>22 to 27 July | Non-reserved<br>seat                        | General admission            | 4,000 JPY |  |
| 18 to 21 July                  | Non-reserved<br>seat                        | General admission            | 3,000 JPY |  |
| 16 to 17 July<br>22 to 23 July | Non-reserved                                | Afternoon ticket             | 2,000 JPY |  |
| 18 to 21 July<br>24 to 27 July | Non-reserved<br>seat                        | Afternoon ticket             | 1,000 JPY |  |
| Finals                         |                                             |                              |           |  |
| 28 to 29 July                  | S seat                                      | 5,000 JPY                    |           |  |
|                                | A seat                                      | 4,000 JPY                    |           |  |
| 2010/20/20/                    | within each seat area                       | B seat                       | 3,500 JPY |  |
|                                | Behind the Goal seat                        | 3,000 JPY                    |           |  |