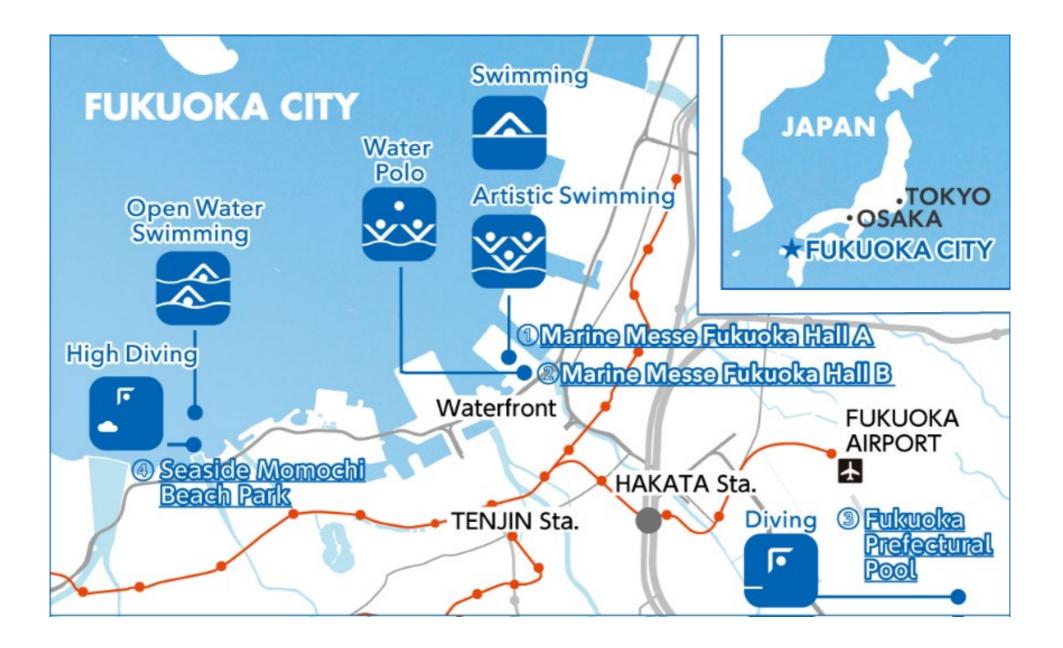

# Venues

#### Marine Messe Fukuoka Hall A

#### **Fukuoka Prefectural Pool**

#### Marine Messe Fukuoka Hall B

#### Seaside Momochi Beach Park