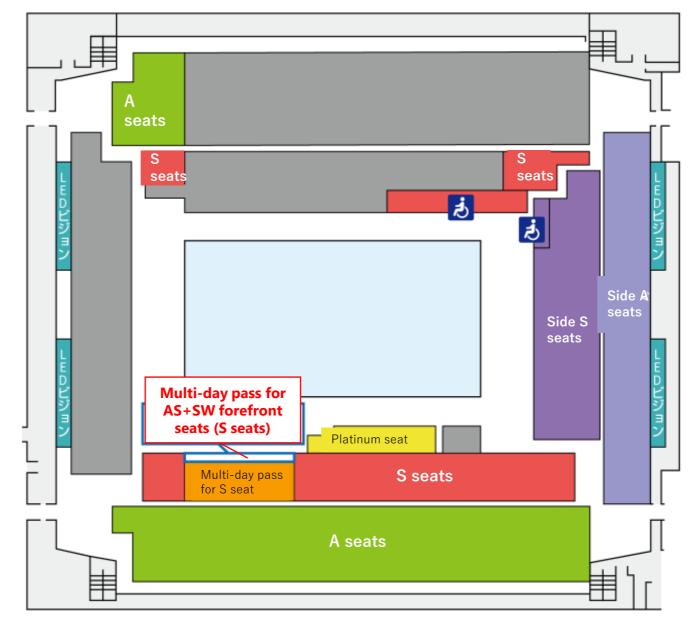

# **Ticket Prices and Seat Allocation**

### WORLD S Fukuoka WCH Tickets – Unique Features

to each other. Available only for 24 to 27 July.

| Multi-day passes      |                                                        |                                                    |          |                                    |                  |                |            |
|-----------------------|--------------------------------------------------------|----------------------------------------------------|----------|------------------------------------|------------------|----------------|------------|
| 14 to 30 July         | Reserved<br>seat                                       | Multi-day pass for<br>SW+AS(S-seat forefront seat) |          |                                    |                  | 300,000 JPY    |            |
| 23 to 30 July         | Reserved<br>seat                                       | Platinum seat                                      |          |                                    |                  | 300,000 JPY    |            |
| 23 to 30 July         | Reserved<br>seat                                       | Multi-day pass for S seat                          |          |                                    | 171,000 JPY      |                |            |
| Preliminaries         |                                                        |                                                    |          | Finals                             |                  |                |            |
| 24 to 27 July         | SW:<br>Reserved<br>seat<br>WP:Non-<br>reserved<br>Seat | Combination ticket<br>for SW+WP                    | 6,000JPY |                                    | Reserved<br>seat | S seat         | 18,000 JPY |
| Weekdays              | Reserved<br>seat                                       | General admission                                  | 3,000JPY | Weekdays/W<br>eekends/Holi<br>days | Reserved seat    | A seat         | 14,000 JPY |
| Weekends/H<br>olidays | Reserved<br>seat                                       | General admission                                  | 4,000JPY |                                    | Reserved<br>seat | Side S<br>seat | 8,000 JPY  |
|                       |                                                        |                                                    |          |                                    | Reserved<br>seat | Side A<br>seat | 4,000 JPY  |