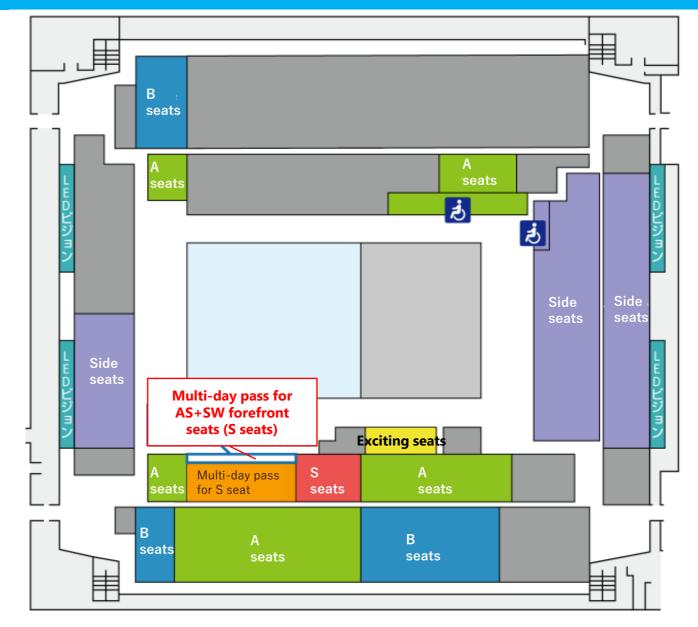

# **Ticket Prices and Seat Allocation**

| Multi-day passes |                      |                                     |                                                    |                                    |                                                   |               |             |
|------------------|----------------------|-------------------------------------|----------------------------------------------------|------------------------------------|---------------------------------------------------|---------------|-------------|
| 14 to 30 July    | Reserved<br>seat     | Multi-day pass for SW+AS(S-seat for | Multi-day pass for<br>SW+AS(S-seat forefront seat) |                                    |                                                   |               | 300,000 JPY |
| 14 to 22 July    | Reserved<br>seat     | Multi-day pass for                  | Multi-day pass for S seat                          |                                    |                                                   | 99,000 JPY    |             |
| Preliminaries    |                      |                                     |                                                    | Finals                             |                                                   |               |             |
| 14 to 18 July    | Non-reserved<br>seat | General admission                   | 3,000 JPY                                          |                                    | Non-reserved seat<br>within<br>Exciting seat area | Exciting seat | 10,000 JPY  |
| 20 to 21 July    | Non-reserved<br>seat | General admission                   | 2,000 JPY                                          |                                    | Reserved seat                                     | S seat        | 10,000 JPY  |
|                  |                      |                                     |                                                    | Weekdays/W<br>eekends/<br>Holidays | Non-reserved seat<br>within<br>A seat area        | A seat        | 8,000 JPY   |
|                  |                      |                                     |                                                    | . Tondayo                          | Non-reserved seat<br>within<br>B seat area        | B seat        | 6,000 JPY   |
|                  |                      |                                     |                                                    |                                    | Non-reserved seat<br>within<br>Side seat area     | Side seat     | 4,000 JPY   |

### **WORLD** AS - Seat Allocation - for Finals

| Quarter-finals/ Semi-finals    |                                             |                              |           |  |
|--------------------------------|---------------------------------------------|------------------------------|-----------|--|
| 24 to 27 July                  | SW:Reserved seat<br>WP:Non-reserved<br>Seat | Combination ticket for SW+WP | 6,000 JPY |  |
|                                |                                             | Group stage - Semi-finals    |           |  |
| 16 to 17 July<br>22 to 27 July | Non-reserved<br>seat                        | General admission            | 4,000 JPY |  |
| 18 to 21 July                  | Non-reserved<br>seat                        | General admission            | 3,000 JPY |  |
| 16 to 17 July<br>22 to 23 July | Non-reserved                                | Afternoon ticket             | 2,000 JPY |  |
| 18 to 21 July<br>24 to 27 July | Non-reserved<br>seat                        | Afternoon ticket             | 1,000 JPY |  |
| Finals                         |                                             |                              |           |  |
| 28 to 29 July                  | S seat                                      | 5,000 JPY                    |           |  |
|                                | A seat                                      | 4,000 JPY                    |           |  |
| 2010/20/20/                    | within each seat area                       | B seat                       | 3,500 JPY |  |
|                                | Behind the Goal seat                        | 3,000 JPY                    |           |  |