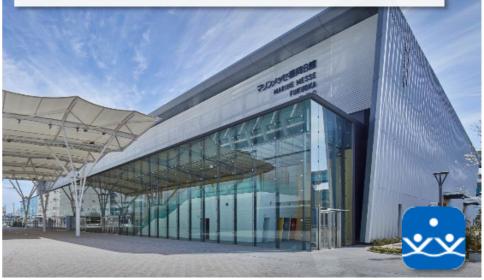

application | No limit                                                                         | Up to 6 tickets for each session per<br>one application.                                             |
| Payment by                                | Invoice will be sent to applicants                                               | Credit card                                                                                          |
| Handling fee                              | None<br>(Bank transfer fees and the like will be charged<br>separately)          | ¥330 / one ticket<br>(For Multi-day Pass/Platinum Seat, ¥2,200/<br>Pass)                             |







# Venues













#### Marine Messe Fukuoka Hall A



#### **Fukuoka Prefectural Pool**



#### Marine Messe Fukuoka Hall B



#### Seaside Momochi Beach Park









# **Ticket Prices and Seat Allocation**



### WORLD S Fukuoka WCH Tickets – Unique Features





to each other. Available only for 24 to 27 July.



| Multi-day passes      |                                                        |                                                    |          |                                    |                  |                |            |
|-----------------------|--------------------------------------------------------|----------------------------------------------------|----------|------------------------------------|------------------|----------------|------------|
| 14 to 30 July         | Reserved<br>seat                                       | Multi-day pass for<br>SW+AS(S-seat forefront seat) |